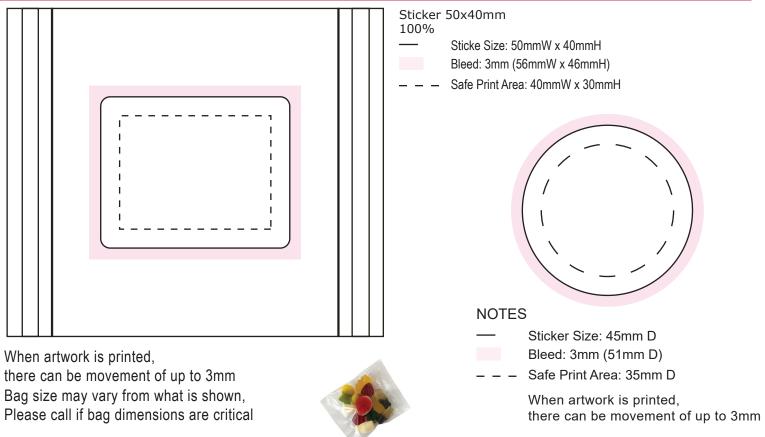

## ART APPROVAL

All colours used in this document are indicative only and they may vary across a variety of printing techniques and confectionery

Image Impression Only NOT to Scale

| Product Code                                     | 1     | CC091E                                            |
|--------------------------------------------------|-------|---------------------------------------------------|
| Description<br>Order#<br>Company Name<br>Contact | : : : | Cello bag filled with Allen's Retro Party Mix 50g |
| Sticker Size                                     | :     | 50mmW x 40mmH                                     |
| Print Colour                                     | :     | Customer must provide PMS Colour print guide      |
| Quantity                                         | :     |                                                   |
| Delivery Date                                    | :     |                                                   |